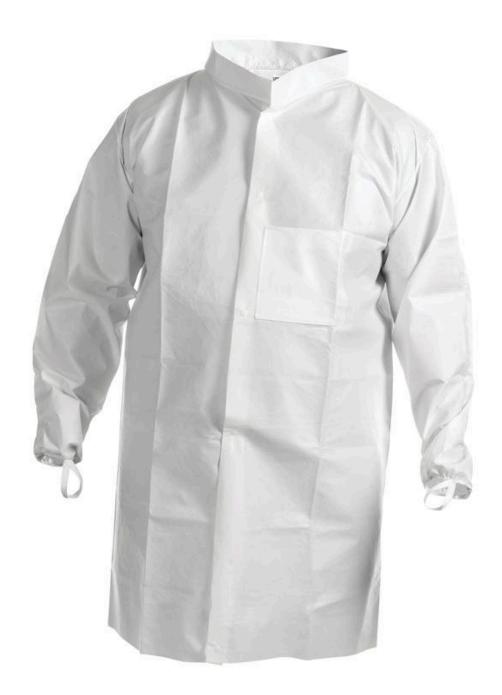

## **Cleanroom Lab Coat**

The Kimtech Pure A7 Cleanroom Lab Coat from Kimberly-Clark Professional provides enhanced chemical and biological protection and superior contamination control for cleanroom environments.

Available in bulk packaging, the lab coats are easy to don and doff. Features include:

• An advanced barrier fabric

## **Cleanroom Lab Coat**

Published on Bioscience Technology (http://www.biosciencetechnology.com)

- Low lint to reduce contamination risk
- Elastic wrist and thumb loops for full wrist coverage
- Extra-long sleeves to help keep gloves in place
- High mandarin collar to reduce the risk of contamination
- Recyclable through the RightCycle program