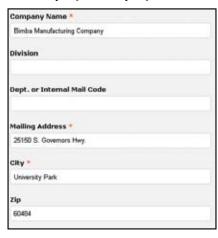

## **1a. Enter Your Company Information**

#### **▼** Edit your company's contact details:

- Include the company information that customers need to contact you
- Craft a detailed company description that enhances and summarizes your unique capabilities
- Upload your company logo

#### Input your company information