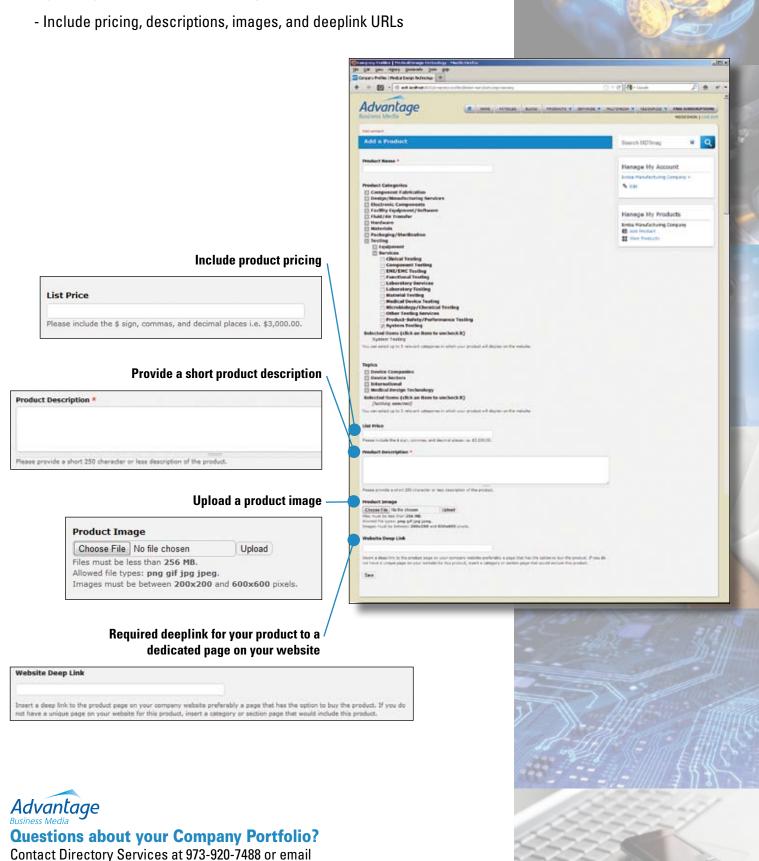

## 2a. Enhance Your Portfolio With Products

#### Feature unlimited products:

- Upload products individually
- Identify the categories where your product should be featured

## **2b. Enhance Your Portfolio With Products**

#### Upload product images and specifications:

abmdirectories@advantagemedia.com. For answers to Frequently

Asked Questions, visit www.mdtmag.com/directory-fag.

**2c. Launch Your Completed Company** 

**Portfolio** 