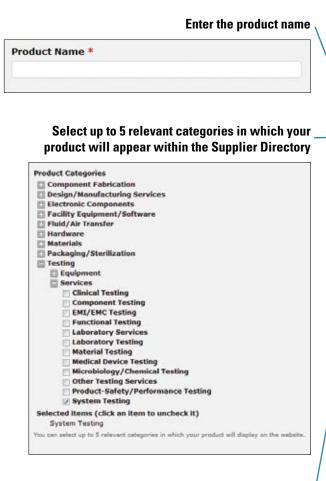

## 2a. Enhance Your Portfolio With Products

#### Feature unlimited products:

- Upload products individually
- Identify the categories where your product should be featured